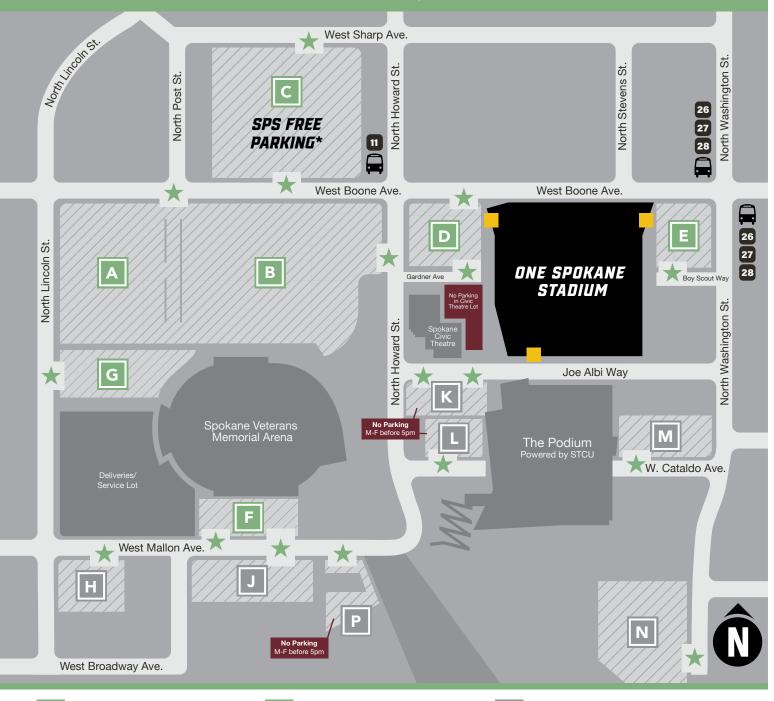

## **PARKING**

## ONE SPOKANE STADIUM...

F ARENA/STADIUM/PODIUM PARKING

G ARENA SUITES/CLUB PARKING

WONDER GARAGE

ARENA/STADIUM/PODIUM PARKING

J FLOUR MILL PARKING LOT

E STADIUM PARKING

K CANOPY CREDIT UNION DRIVE-UP

- WEST CATALDO ALLEY PARKING
- RIVERFRONT PARKING CATALDO LOT
- N RIVERFRONT PARKING WASHINGTON LOT
- P CANOPY CREDIT UNION MAIN

**All parking lots require payment.** Please follow the posted instructions to pay for lots without an attendant on site. There are no in-out privileges for vehicles during an event. Parking rates vary per lot.

\*Free Parking for Spokane Public Schools events only. First come, first served with pass displayed.